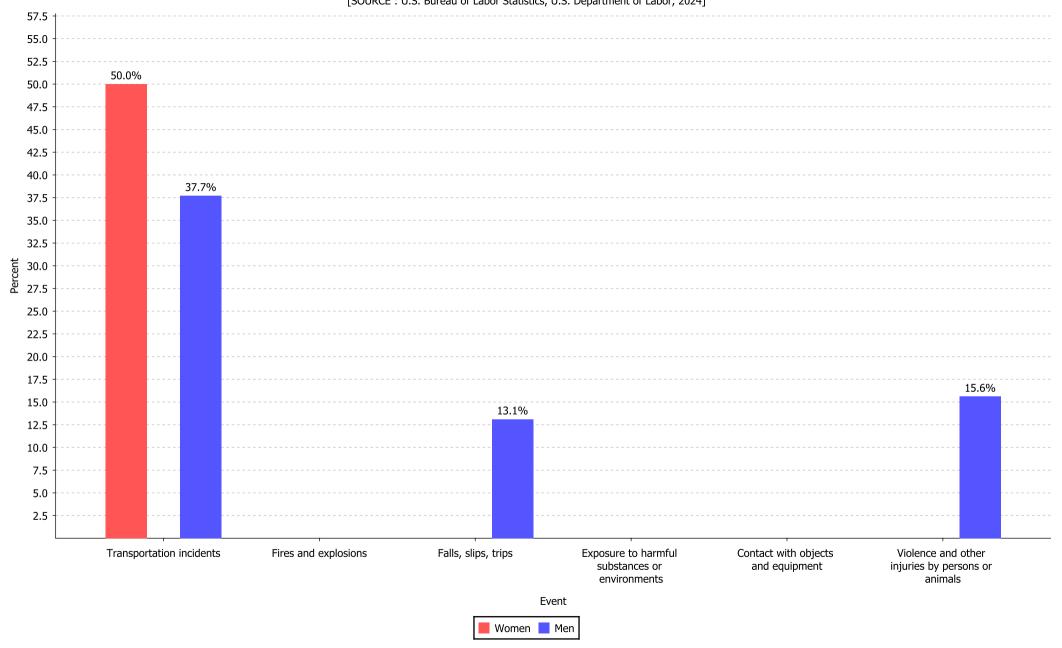

Fatal work injuries varied between men and women, all ownerships, South Carolina, 2022 (122 men, 10 women)

| Characteristics                                   | Men | Women |
|---------------------------------------------------|-----|-------|
| Transportation incidents                          | 46  | 5     |
| Fires and explosions                              | -   | -     |
| Falls, slips, trips                               | 16  | -     |
| Exposure to harmful substances or environments    | -   | -     |
| Contact with objects and equipment                | -   | -     |
| Violence and other injuries by persons or animals | 19  | -     |

Fatal work injuries varied between men and women, all ownerships, South Carolina, 2022 (122 men, 10 women)
[SOURCE: U.S. Bureau of Labor Statistics, U.S. Department of Labor, 2024]